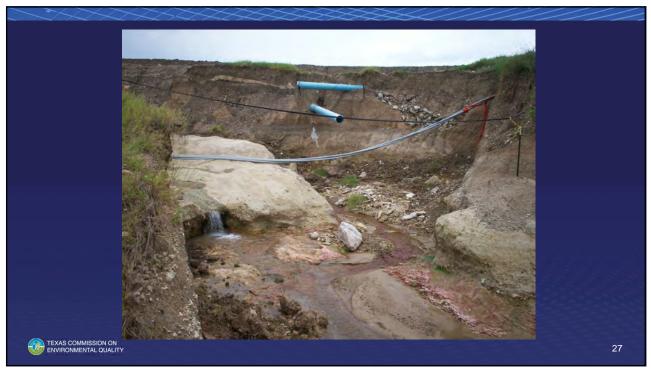

#### **Dam Owner Responsibilities**

- Owner shall be responsible for operating and maintaining the dam and spillways in a safe manner regardless if the TCEQ Dam Safety Program makes an inspection.
- Owner shall be responsible for addressing all maintenance and safety concerns identified during any inspection.
- Owner shall ensure that necessary maintenance, repairs, alterations are initiated and completed in a timely manner following any inspection.
- "Owners, not the state, are responsible for the safety of the dam including making any additional dam safety evaluations and repairs." *Spencer Dam Failure Investigation Report*