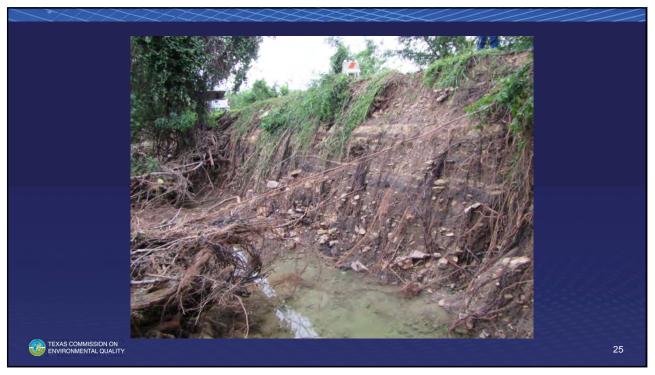

#### **Dam Owner Responsibilities**

- Owner shall be responsible for operating and maintaining the dam and spillways in a safe manner regardless if the TCEQ Dam Safety Program makes an inspection.
- Owner shall be responsible for addressing all maintenance and safety concerns identified during any inspection.
- Owner shall ensure that necessary maintenance, repairs, alterations are initiated and completed in a timely manner following any inspection.
- "Owners, not the state, are responsible for the safety of the dam including making any additional dam safety evaluations and repairs." *Spencer Dam Failure Investigation Report*