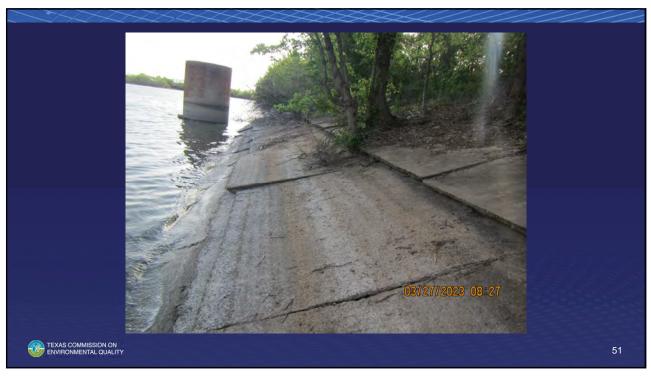

#### **Dam Owner Responsibilities**

- Owner shall be responsible for operating and maintaining the dam and spillways in a safe manner regardless if the TCEQ Dam Safety Program makes an inspection.
- Owner shall be responsible for addressing all maintenance and safety concerns identified during any inspection.
- Owner shall ensure that necessary maintenance, repairs, alterations are initiated and completed in a timely manner following any inspection.
- "Owners, not the state, are responsible for the safety of the dam including making any additional dam safety evaluations and repairs." *Spencer Dam Failure Investigation Report*