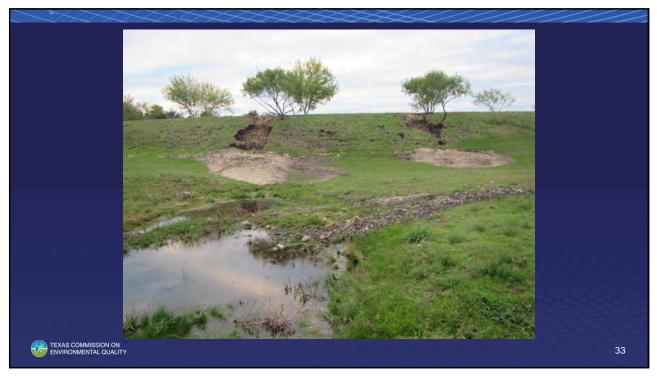

#### **Dam Owner Responsibilities**

- Owner shall be responsible for operating and maintaining the dam and spillways in a safe manner regardless if the TCEQ Dam Safety Program makes an inspection.
- Owner shall be responsible for addressing all maintenance and safety concerns identified during any inspection.
- Owner shall ensure that necessary maintenance, repairs, alterations are initiated and completed in a timely manner following any inspection.
- "Owners, not the state, are responsible for the safety of the dam including making any additional dam safety evaluations and repairs." *Spencer Dam Failure Investigation Report*