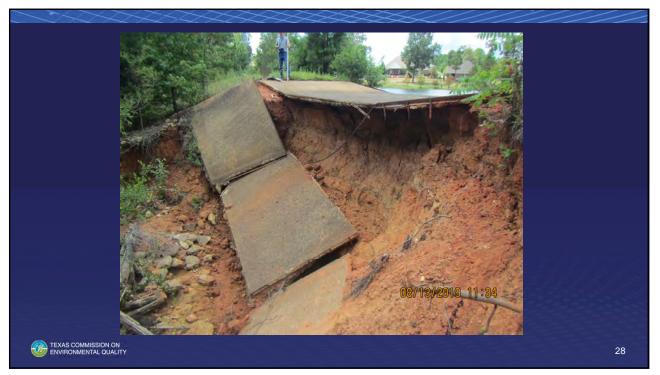

#### **Dam Owner Responsibilities**

- Owner shall be responsible for operating and maintaining the dam and spillways in a safe manner regardless if the TCEQ Dam Safety Program makes an inspection.
- Owner shall be responsible for addressing all maintenance and safety concerns identified during any inspection.
- Owner shall ensure that necessary maintenance, repairs, alterations are initiated and completed in a timely manner following any inspection.
- "Owners, not the state, are responsible for the safety of the dam including making any additional dam safety evaluations and repairs." *Spencer Dam Failure Investigation Report*