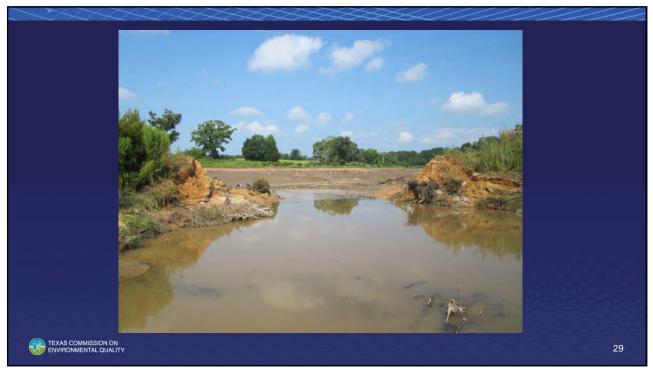

#### **Dam Owner Responsibilities**

- Owner shall be responsible for operating and maintaining the dam and spillways in a safe manner regardless if the TCEQ Dam Safety Program makes an inspection.
- Owner shall be responsible for addressing all maintenance and safety concerns identified during any inspection.
- Owner shall ensure that necessary maintenance, repairs, alterations are initiated and completed in a timely manner following any inspection.
- "Owners, not the state, are responsible for the safety of the dam including making any additional dam safety evaluations and repairs." *Spencer Dam Failure Investigation Report*