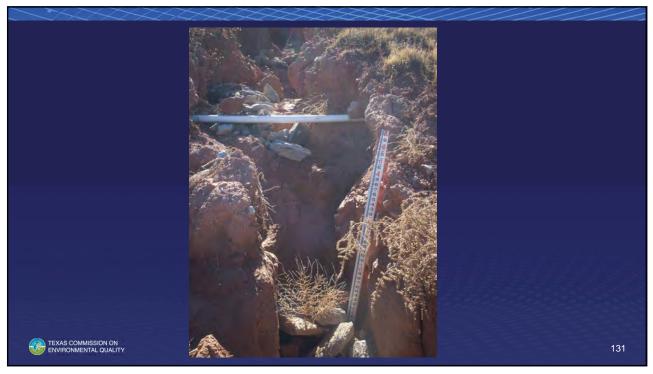

#### Owner Responsibilities - Should Have a File / Binder with:

- Inspection reports & related correspondence
- Record of flooding events: dates, max. pool elevation, whether emergency spillway engaged (& to what depth)
- Site plans, geotechnical reports, & all current analyses/studies conducted for the dam
- Instrumentation readings over the years (if applicable)
- Records of any modifications to the dam
- Records should be transferred to new owner when property sold