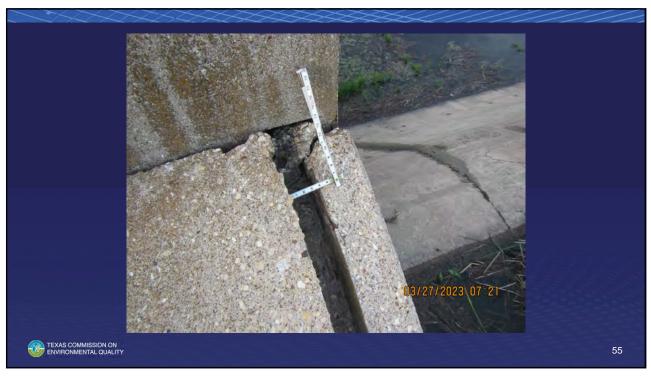

#### Owner Responsibilities - Should Have a File / Binder with:

- Inspection reports & related correspondence
- Record of flooding events: dates, max. pool elevation, whether emergency spillway engaged (& to what depth)
- Site plans, geotechnical reports, & all current analyses/studies conducted for the dam
- Instrumentation readings over the years (if applicable)
- Records of any modifications to the dam
- Records should be transferred to new owner when property sold