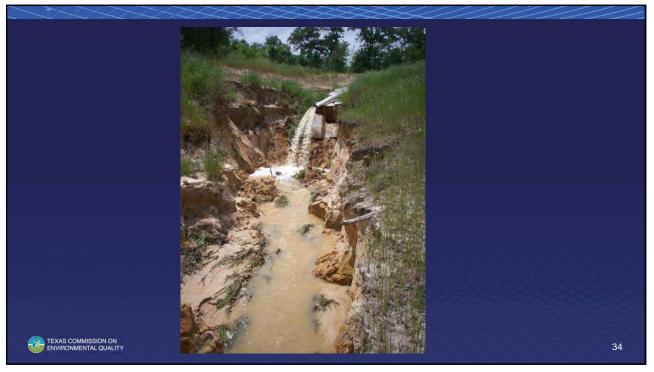

#### **Dam Owner Responsibilities**

- Owner shall be responsible for operating and maintaining the dam and spillways in a safe manner regardless if the TCEQ Dam Safety Program makes an inspection.
- Owner shall be responsible for addressing all maintenance and safety concerns identified during any inspection.
- Owner shall ensure that necessary maintenance, repairs, alterations are initiated and completed in a timely manner following any inspection.
- "Owners, not the state, are responsible for the safety of the dam including making any additional dam safety evaluations and repairs." *Spencer Dam Failure Investigation Report*