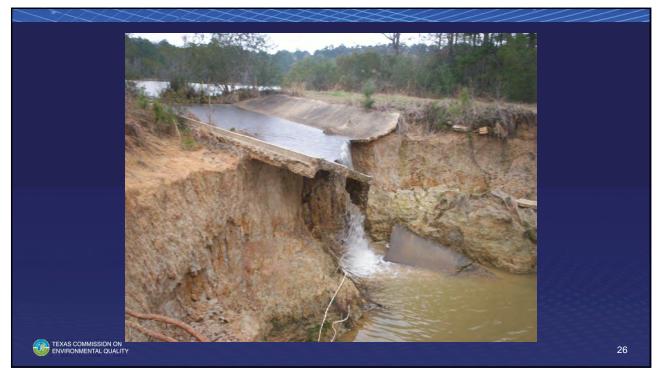

#### **Dam Owner Responsibilities**

- Owner shall be responsible for operating and maintaining the dam and spillways in a safe manner regardless if the TCEQ Dam Safety Program makes an inspection.
- Owner shall be responsible for addressing all maintenance and safety concerns identified during any inspection.
- Owner shall ensure that necessary maintenance, repairs, alterations are initiated and completed in a timely manner following any inspection.
- "Owners, not the state, are responsible for the safety of the dam including making any additional dam safety evaluations and repairs." *Spencer Dam Failure Investigation Report*