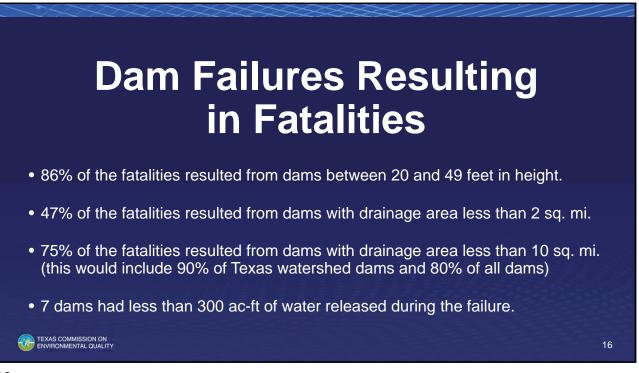

#### **Dam Owner Responsibilities**

- Owner shall be responsible for operating and maintaining the dam and spillways in a safe manner regardless if the TCEQ Dam Safety Program makes an inspection.
- Owner shall be responsible for addressing all maintenance and safety concerns identified during any inspection.
- Owner shall ensure that necessary maintenance, repairs, alterations are initiated and completed in a timely manner following any inspection.
- "Owners, not the state, are responsible for the safety of the dam including making any additional dam safety evaluations and repairs." *Spencer Dam Failure Investigation Report*