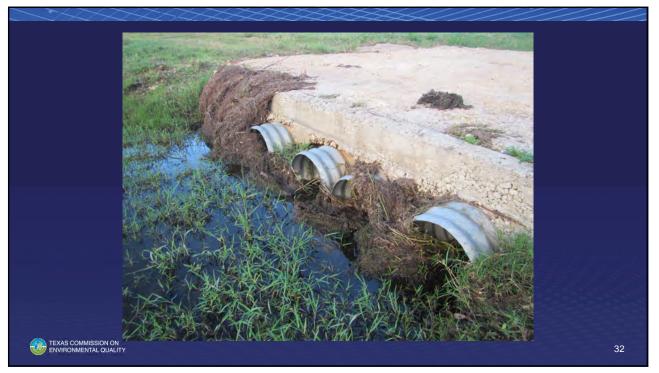

#### **Dam Owner Responsibilities**

- Owner shall be responsible for operating and maintaining the dam and spillways in a safe manner regardless if the TCEQ Dam Safety Program makes an inspection.
- Owner shall be responsible for addressing all maintenance and safety concerns identified during any inspection.
- Owner shall ensure that necessary maintenance, repairs, alterations are initiated and completed in a timely manner following any inspection.
- "Owners, not the state, are responsible for the safety of the dam including making any additional dam safety evaluations and repairs." *Spencer Dam Failure Investigation Report*