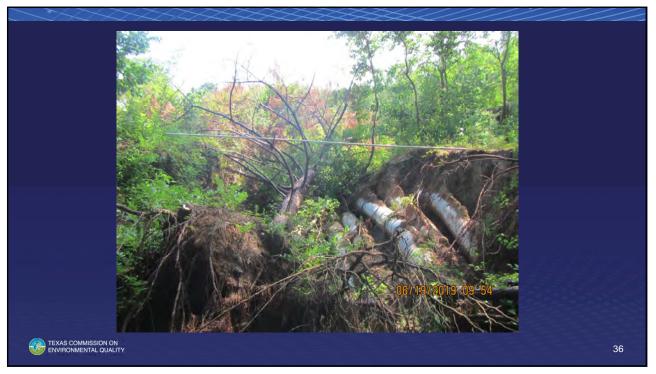

#### **Dam Owner Responsibilities**

- Owner shall be responsible for operating and maintaining the dam and spillways in a safe manner regardless if the TCEQ Dam Safety Program makes an inspection.
- Owner shall be responsible for addressing all maintenance and safety concerns identified during any inspection.
- Owner shall ensure that necessary maintenance, repairs, alterations are initiated and completed in a timely manner following any inspection.
- "Owners, not the state, are responsible for the safety of the dam including making any additional dam safety evaluations and repairs." *Spencer Dam Failure Investigation Report*