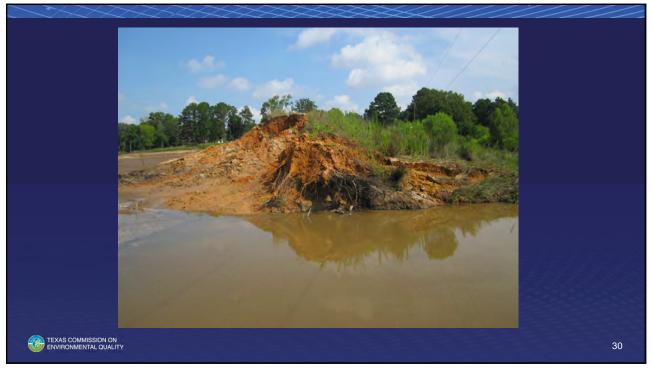

#### **Dam Owner Responsibilities**

- Owner shall be responsible for operating and maintaining the dam and spillways in a safe manner regardless if the TCEQ Dam Safety Program makes an inspection.
- Owner shall be responsible for addressing all maintenance and safety concerns identified during any inspection.
- Owner shall ensure that necessary maintenance, repairs, alterations are initiated and completed in a timely manner following any inspection.
- "Owners, not the state, are responsible for the safety of the dam including making any additional dam safety evaluations and repairs." *Spencer Dam Failure Investigation Report*