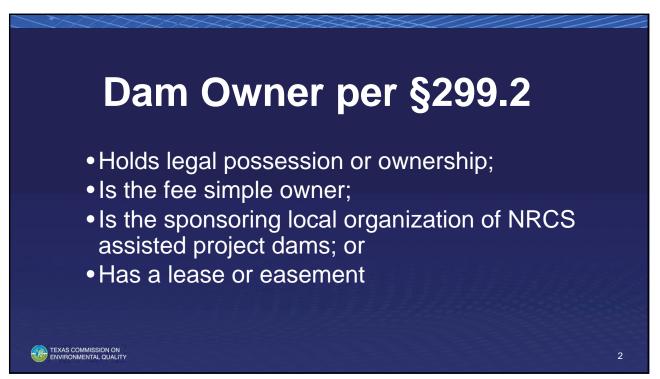

#### **Dam Owner Responsibilities**

- Owner shall be responsible for operating and maintaining the dam and spillways in a safe manner regardless if the TCEQ Dam Safety Program makes an inspection.
- Owner shall be responsible for addressing all maintenance and safety concerns identified during any inspection.
- Owner shall ensure that necessary maintenance, repairs, alterations are initiated and completed in a timely manner following any inspection.
- "Owners, not the state, are responsible for the safety of the dam including making any additional dam safety evaluations and repairs." *Spencer Dam Failure Investigation Report*

TEXAS COMMISSION ON ENVIRONMENTAL QUALITY

3

<section-header><list-item><list-item><list-item><list-item><list-item><list-item>







### **Operation & Maintena