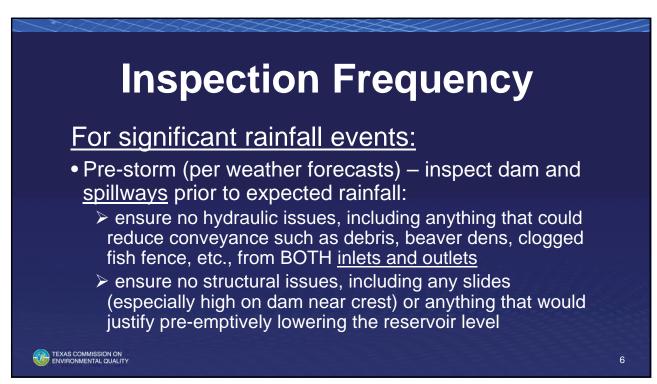

#### **Dam Owner Responsibilities**

- Owner shall be responsible for operating and maintaining the dam and spillways in a safe manner regardless if the TCEQ Dam Safety Program makes an inspection.
- Owner shall be responsible for addressing all maintenance and safety concerns identified during any inspection.
- Owner shall ensure that necessary maintenance, repairs, alterations are initiated and completed in a timely manner following any inspection.
- "Owners, not the state, are responsible for the safety of the dam including making any additional dam safety evaluations and repairs." *Spencer Dam Failure Investigation Report*

TEXAS COMMISSION ON ENVIRONMENTAL QUALITY

3

<section-header><list-item><list-item><list-item><list-item><list-item><list-item>







### **Operation & Maintenance Plans**

The owners of **all** dams shall develop and implement a written operation and maintenance plan, even if TCEQ Dam Safety has not recently performed an inspection. The plan should include:

- The schedules for engineering and maintenance inspections
- Any restrictions imposed by the engineer's design
- A list of maintenance items and a schedule for addressing each item

# **Operation & Maintenance Plans** A good maintenance program: Will protect against deterioration and will prolong life • Will protect the owner, as well as the public • Will have a small cost compared to costs of major repairs, loss of life and property, and litigation TEXAS COMMISSION ON ENVIRONMENTAL QUALITY 9



## **Operation & Maintenance Plans**

#### Owner Responsibilities