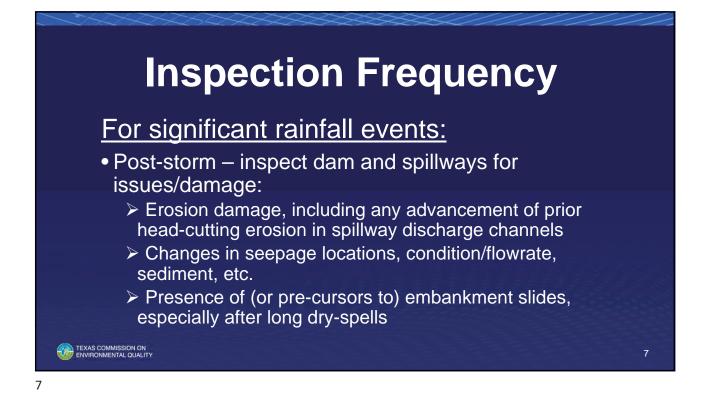

#### **Dam Owner Responsibilities**

- Owner shall be responsible for operating and maintaining the dam and spillways in a safe manner regardless if the TCEQ Dam Safety Program makes an inspection.
- Owner shall be responsible for addressing all maintenance and safety concerns identified during any inspection.
- Owner shall ensure that necessary maintenance, repairs, alterations are initiated and completed in a timely manner following any inspection.
- "Owners, not the state, are responsible for the safety of the dam including making any additional dam safety evaluations and repairs." *Spencer Dam Failure Investigation Report*

TEXAS COMMISSION ON ENVIRONMENTAL QUALITY

3

<section-header><list-item><list-item><list-item><list-item><list-item><list-item>







### **Operation & Maintenance Plans**

The owners of **all** dams shall develop and implement a written operation and maintenance plan, even if TCEQ Dam Safety has not recently performed an inspection. The plan should include:

- The schedules for engineering and maintenance inspections
- Any restrictions imposed by the engineer's design
- A list of maintenance items and a schedule for addressing each item

# **Operation & Maintenance Plans** A good maintenance program: Will protect against deterioration and will prolong life • Will protect the owner, as well as the public • Will have a small cost compared to costs of major repairs, loss of life and property, and litigation TEXAS COMMISSION ON ENVIRONMENTAL QUALITY 9



## **Operation & Maintenance Plans**

#### Owner Responsibilities -