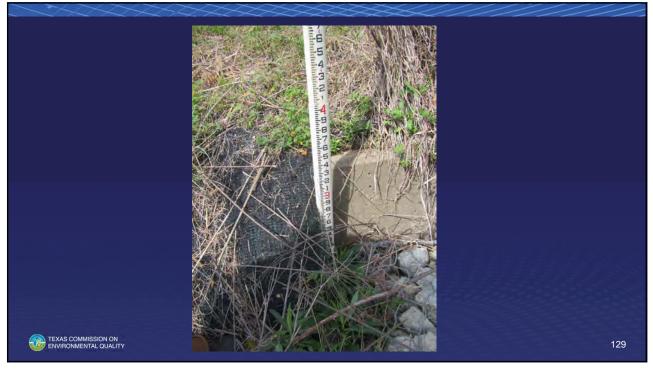

#### Owner Responsibilities - Should Have a File / Binder with:

- Inspection reports & related correspondence
- Record of flooding events: dates, max. pool elevation, whether emergency spillway engaged (& to what depth)
- Site plans, geotechnical reports, & all current analyses/studies conducted for the dam
- Instrumentation readings over the years (if applicable)
- Records of any modifications to the dam
- Records should be transferred to new owner when property sold