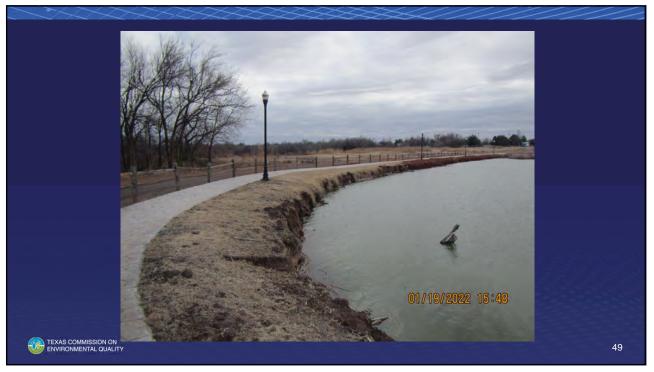

#### **Dam Owner Responsibilities**

- Owner shall be responsible for operating and maintaining the dam and spillways in a safe manner regardless if the TCEQ Dam Safety Program makes an inspection.
- Owner shall be responsible for addressing all maintenance and safety concerns identified during any inspection.
- Owner shall ensure that necessary maintenance, repairs, alterations are initiated and completed in a timely manner following any inspection.
- "Owners, not the state, are responsible for the safety of the dam including making any additional dam safety evaluations and repairs." *Spencer Dam Failure Investigation Report*