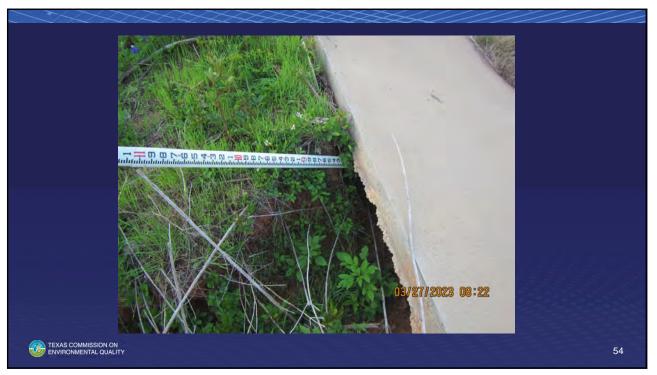

#### Owner Responsibilities - Should Have a File / Binder with:

- Inspection reports & related correspondence
- Record of flooding events: dates, max. pool elevation, whether emergency spillway engaged (& to what depth)
- Site plans, geotechnical reports, & all current analyses/studies conducted for the dam
- Instrumentation readings over the years (if applicable)
- Records of any modifications to the dam
- Records should be transferred to new owner when property sold