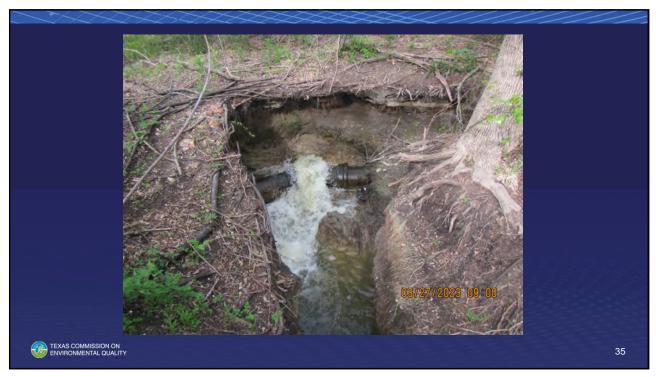

#### **Dam Owner Responsibilities**

- Owner shall be responsible for operating and maintaining the dam and spillways in a safe manner regardless if the TCEQ Dam Safety Program makes an inspection.
- Owner shall be responsible for addressing all maintenance and safety concerns identified during any inspection.
- Owner shall ensure that necessary maintenance, repairs, alterations are initiated and completed in a timely manner following any inspection.
- "Owners, not the state, are responsible for the safety of the dam including making any additional dam safety evaluations and repairs." *Spencer Dam Failure Investigation Report*