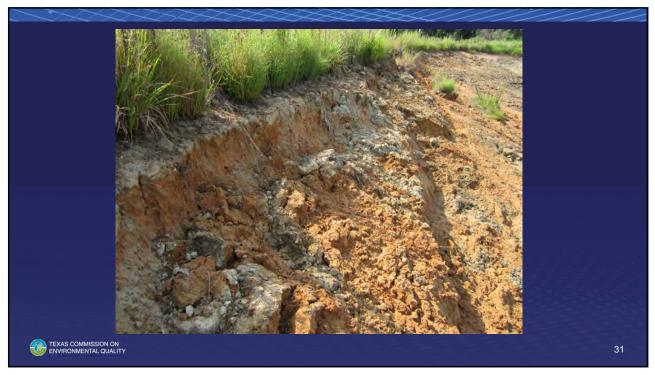

#### **Dam Owner Responsibilities**

- Owner shall be responsible for operating and maintaining the dam and spillways in a safe manner regardless if the TCEQ Dam Safety Program makes an inspection.
- Owner shall be responsible for addressing all maintenance and safety concerns identified during any inspection.
- Owner shall ensure that necessary maintenance, repairs, alterations are initiated and completed in a timely manner following any inspection.
- "Owners, not the state, are responsible for the safety of the dam including making any additional dam safety evaluations and repairs." *Spencer Dam Failure Investigation Report*