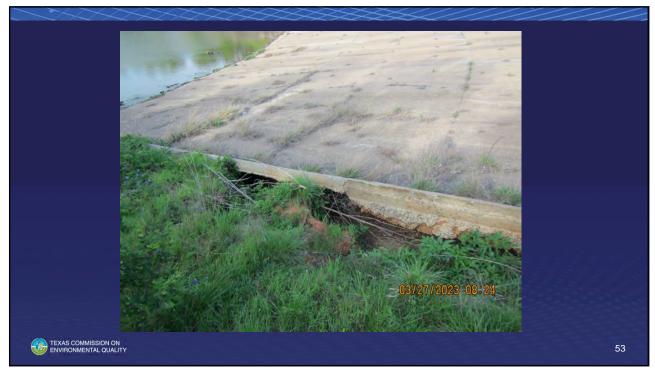

#### Owner Responsibilities - Should Have a File / Binder with:

- Inspection reports & related correspondence
- Record of flooding events: dates, max. pool elevation, whether emergency spillway engaged (& to what depth)
- Site plans, geotechnical reports, & all current analyses/studies conducted for the dam
- Instrumentation readings over the years (if applicable)
- Records of any modifications to the dam
- Records should be transferred to new owner when property sold