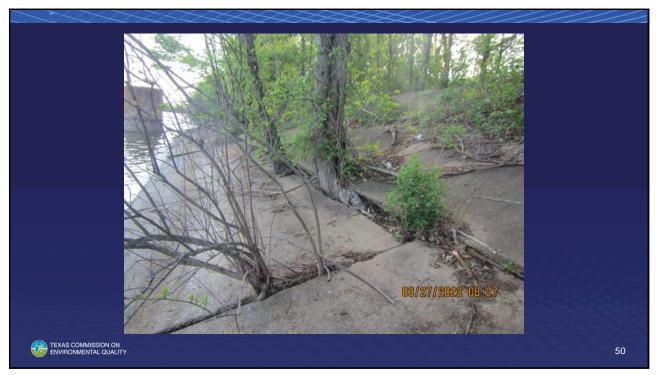

#### **Dam Owner Responsibilities**

- Owner shall be responsible for operating and maintaining the dam and spillways in a safe manner regardless if the TCEQ Dam Safety Program makes an inspection.
- Owner shall be responsible for addressing all maintenance and safety concerns identified during any inspection.
- Owner shall ensure that necessary maintenance, repairs, alterations are initiated and completed in a timely manner following any inspection.
- "Owners, not the state, are responsible for the safety of the dam including making any additional dam safety evaluations and repairs." *Spencer Dam Failure Investigation Report*